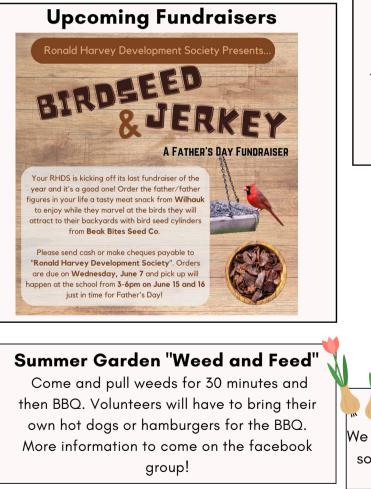

# Wrapping up a Great Year!

As we prepare to wrap up the school year your School Council and Development Society has a few things in store for June. First, we welcome you to a Year End Celebration on **Friday, June 23 from 5:00-7:00.** There will be a BBQ, dunk tank, yard game and more. Please join us to celebrate! We will send out more information later this month along with a call for volunteers. Also, please consider ordering some great items from our Father's Day fundraiser.